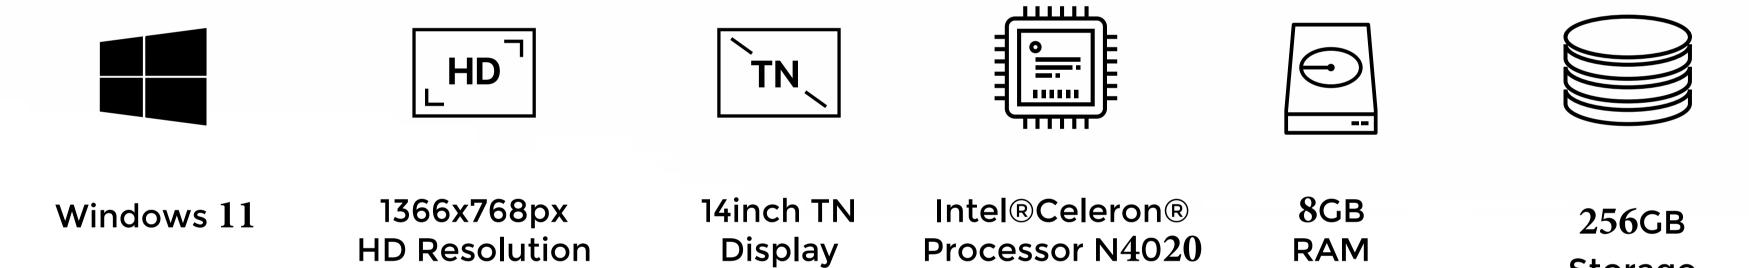

Ctroniq N14X Notebook PC

Storage

Processor N40 Dual-core

The Ctroniq N14X series laptop flaunts a sleek design and is loaded with a set of exciting, new features. The device incorporates the Intel®Celeron® Processor N4020 DC 6W of upto 2.80 GHz Processor that will help you complete tasks at a much quicker rate.

It boasts of a sleek 14.1 HD displays bright and vivid images at a resolution of upto 1366 x 768 pixels. You can store a ton of data seamlessly on the N14X as it is equipped with 256GB HDD storage. The laptop is integrated with Intel® HD Graphics that lets you run graphics intensive applications with ease. With the RAM of 8GB, Ctroniq N14X laptop works in tandem with the CPU to let you work on multiple applications simultaneously. The laptop supports Windows 10 that features exclusive apps and innovative features such as Cortana, Snap Assist, Continuum, and more. With over 100 tests, you can rely on this Ctroniq N14x laptop is used for both home and office use. Available in an elegant Grey finish.

| Windows 10               | Intel®Celeron®<br>Dual-core 1.1-2.4GHZ | Wifi 802.11 b/g/n + BT4.0                 |
|--------------------------|----------------------------------------|-------------------------------------------|
| 1366 x 768 HD Resolution | 8GB Ram LPDDR4                         | Lithium-ion polymer battery 7.6V/5,000MAH |
| 14.1 inch TN Display     | 256 GB Storage                         | 0.3 MP Front Camera                       |
| 16.9 aspect ratio        | Space Grev Slim Design                 | USB 3 Ov1 mini HDML v 1 3 5 mm audio jack |