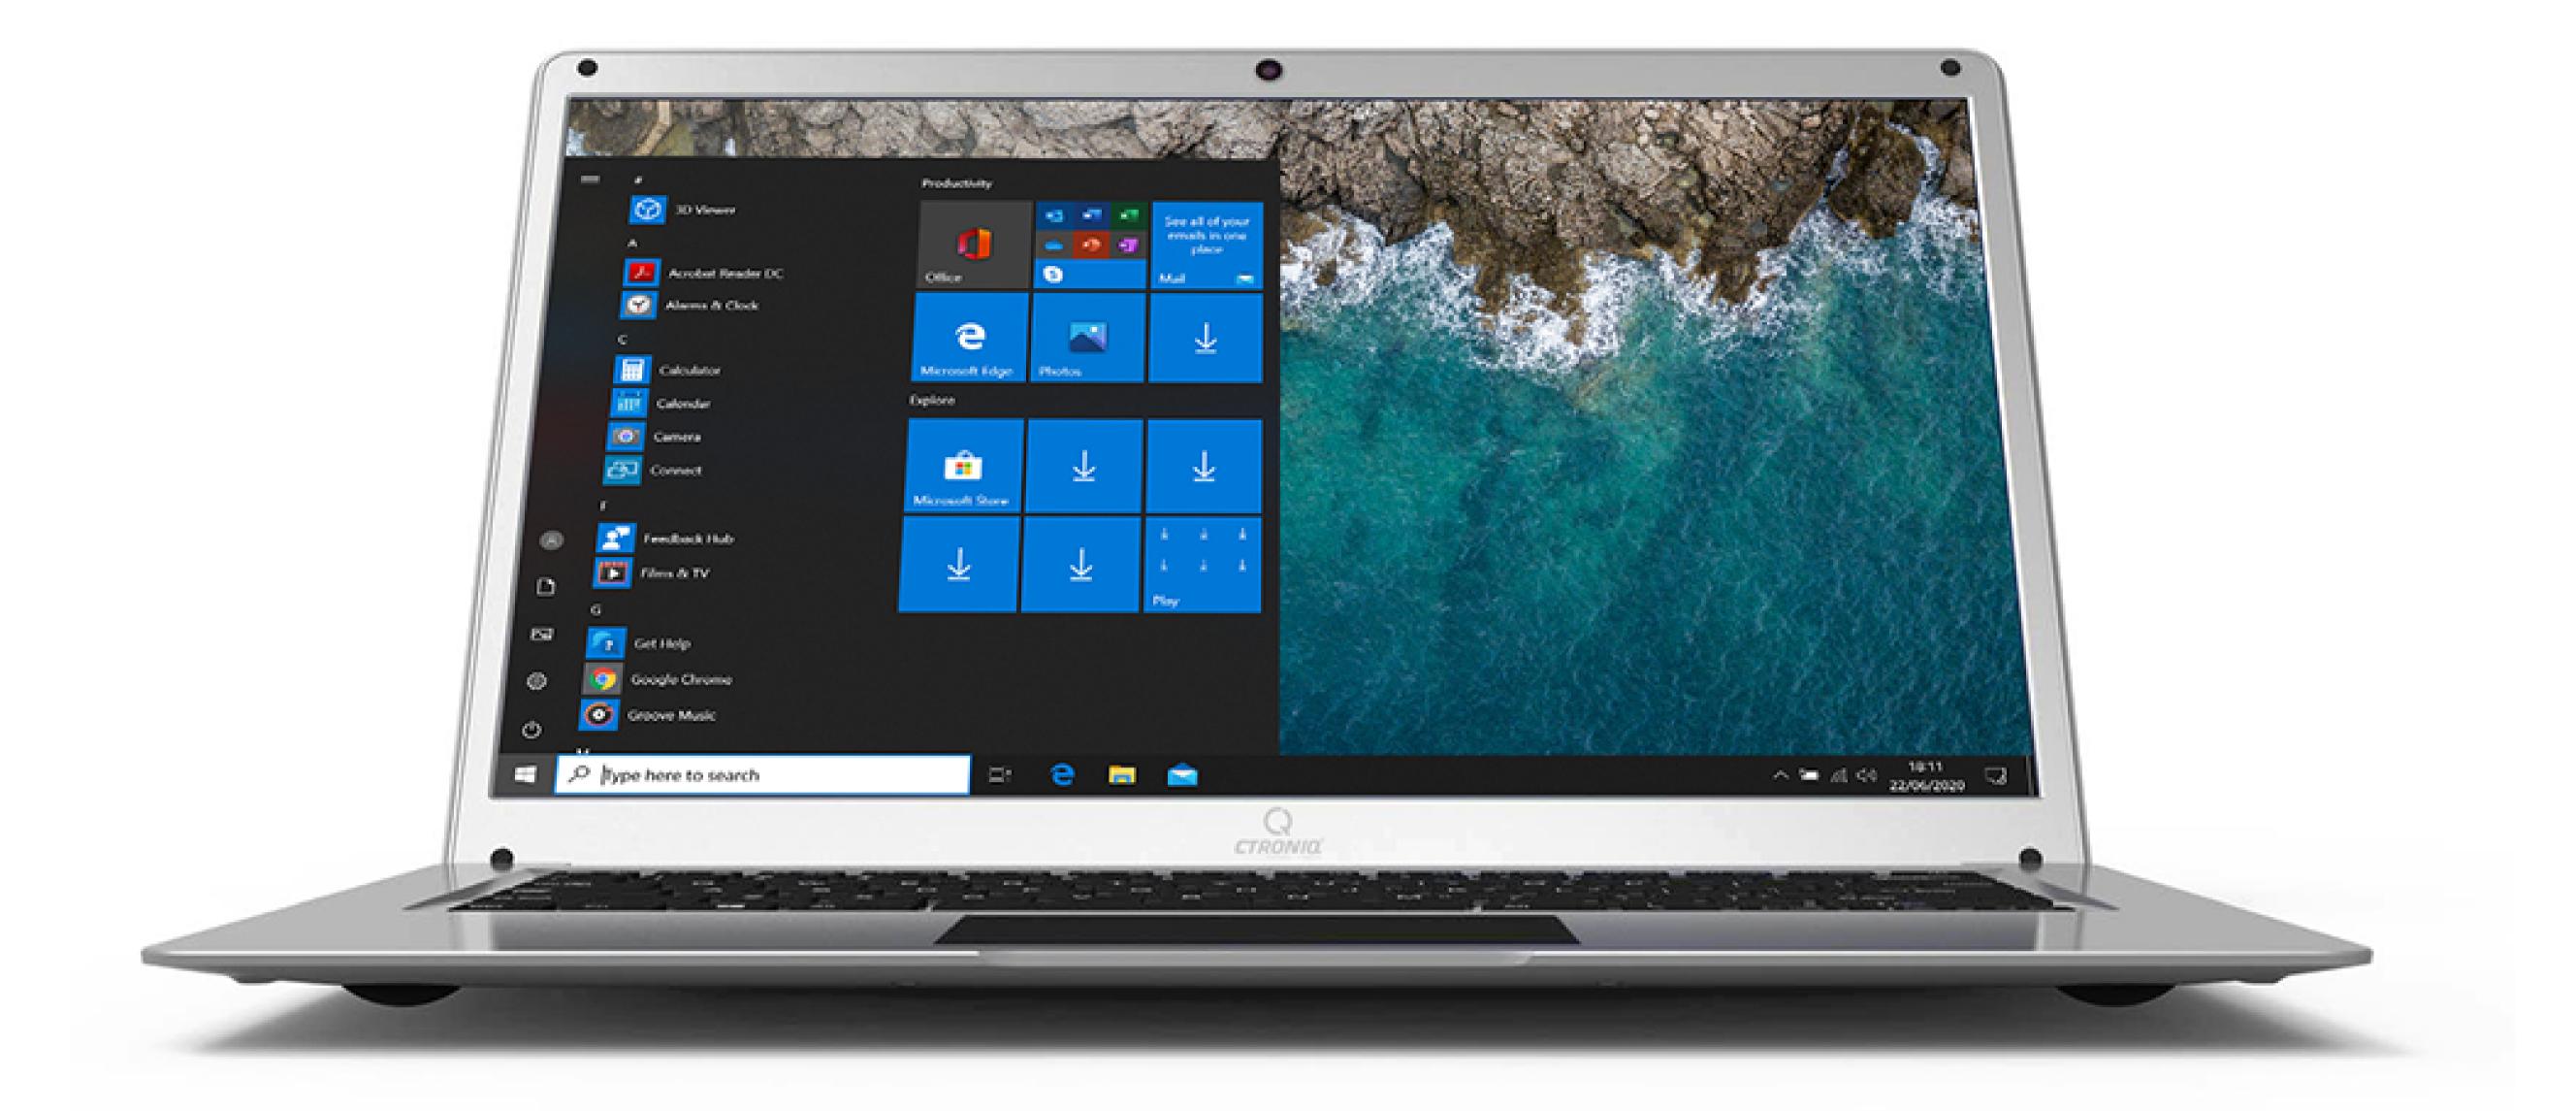

It boasts of a sleek 14.1 HD displays bright and vivid images at a resolution of upto 1366 x 768 pixels. You can store a ton of data seamlessly on the N14X as it is equipped with 256GB HDD storage. The laptop is integrated with Intel® HD Graphics that lets you run graphics intensive applications with ease. With the RAM of 8GB, Ctroniq N14X laptop works in tandem with the CPU to let you work on multiple applications simultaneously. The laptop supports Windows 10 that features exclusive apps and innovative features such as Cortana, Snap Assist, Continuum, and more. With over 100 tests, you can rely on this Ctroniq N14x laptop is used for both home and office use. Available in an elegant Grey finish.