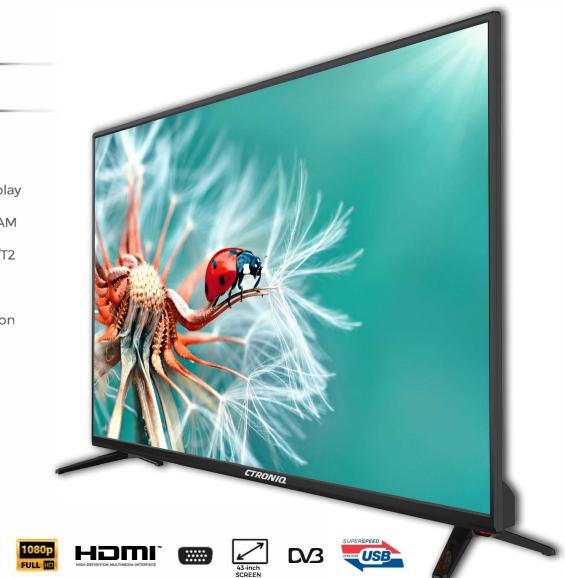

## 43CT8200 43-inch

- 43-inch Full HD LED Display
- ATV Reception PAL/SECAM
- DTV Reception DVB-C/T/T2
- 16:9 Aspect Ratio
- 3D Image Noise Reduction

16:9

- 1920 x 1080 Resolution
- 2x USB
- 3x HDMI
- 1x PC ports

Ctroniq 43CT8200 LED TV offers cutting-edge technologies that deliver clear images. The much adequate 1920 x 1080 pixel resolution pushes the boundaries of colors and clarity.

With its modest yet opulent design character Ctroniq 43CT8200 LED TV showcases a thin bezel design enabling the consumers to enjoy a larger screen size. The 180° view angle allows greater seating flexibility without compromising on the pristine viewing experience.

Ctroniq 43CT8200 LED TV comes armed with 3 HDMI ports and 2 USB inlets for flexible connectivity. Enjoy unmatched Audio Experience on the Ctroniq 43CT8200 LED TV movie watching experience next to theater quality. With clearer signal reception, crisp video quality and an ability to push more data, consumers can enjoy an improved user experience from the Digital Video Broadcasting enabled options wherever terrestrially available. For a captivating gaming experience like no other and Immersive viewing experience from the comfort of your home look no further than the 43-inch LED TV series from