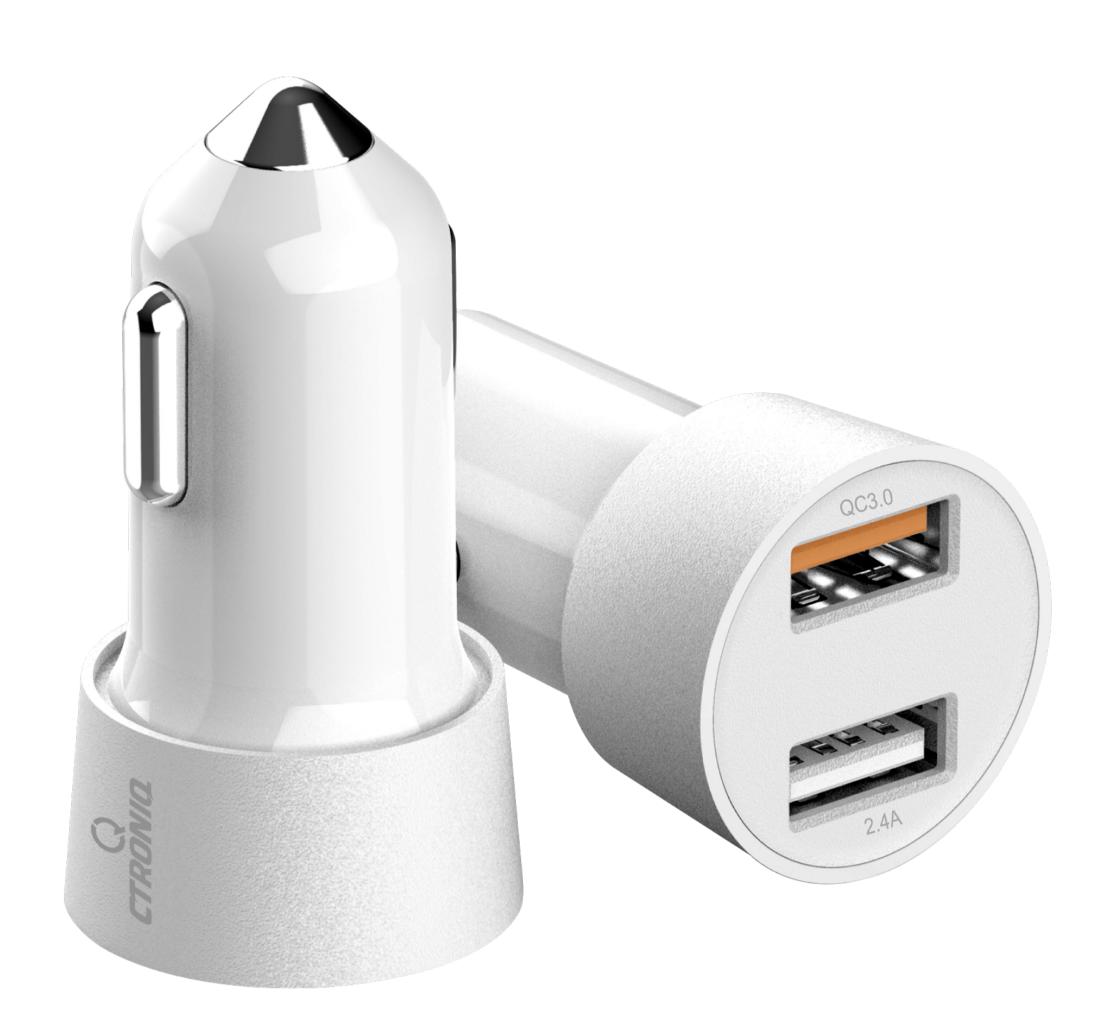

## Ctroniq Vimba CC12

DC 12-24V | Quick Charge | Black/White

Input DC 12-24V Output : 12W/2.4A - 18W / 3.0A USB 3.0 Quick Charge

2 Ports

Black/White

Ctroniq's Dual USB port car charger offers you with a trusty power solution while on the go. Compatible with all USB cables. The Quick Carge port helps reduce your charging time by upto %60 and it comes equipped with a reliable LED indicator light, you can be sure to enjoy a fully charged device when on the road.

| Input : DC 24-12V | Output : 12W/2.4A - 18W / 3.0A |
|-------------------|--------------------------------|
| 2 PORTS           | USB 3.0 Quick Charge           |
| LED Indicator     | Black and White Color          |
| 153.30 gm         | 48 mm                          |