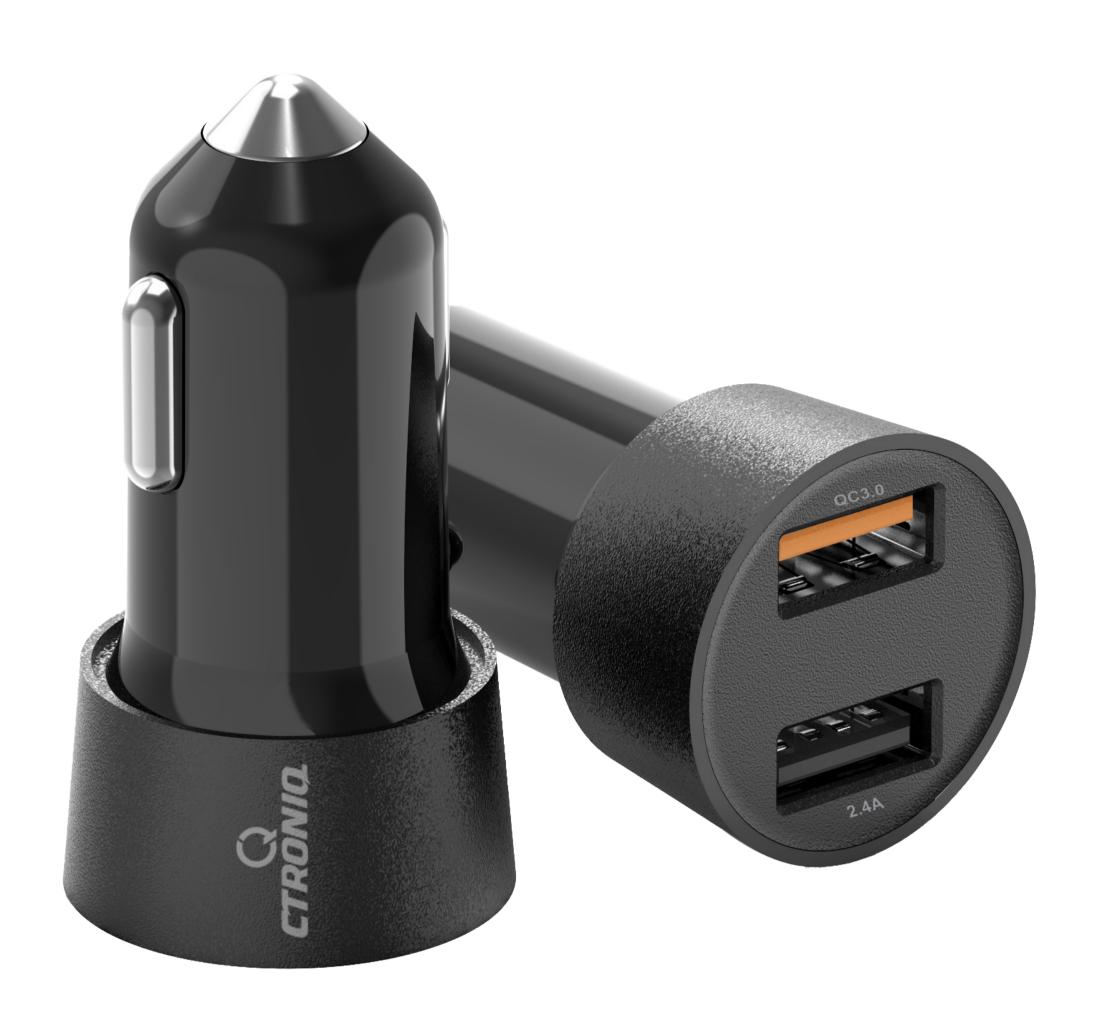

## Ctroniq Vimba CC12

DC 12-24V | Quick Charge | Black/White

Input DC 12-24V Output : 12W/2.4A - 18W / 3.0A USB 3.0 Quick Charge

2 Ports

Black/White

Ctroniq's Dual USB port car charger offers you with a trusty power solution while on the go. Compatible with all USB cables. The Quick Carge port helps reduce your charging time by upto %60 and it comes equipped with a reliable LED indicator light, you can be sure to enjoy a fully charged device when on the road.

| Input : DC 24-12V | Output : 12W/2.4A - 18W / 3.0A |
|-------------------|--------------------------------|
| 2 PORTS           | USB 3.0 Quick Charge           |
| LED Indicator     | Black and White Color          |
| 153.30 gm         | 48 mm                          |